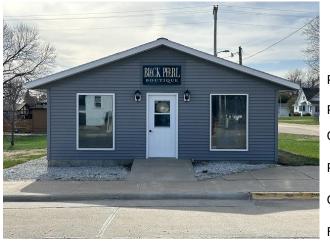

## 224 N Main Street

A charming space to start your business at a wonderful downtown location. It's on the West side of the street, across from the Legion and diagonal from the Saint Boniface Catholic School. Customer parking is available out front on main street and it has sidewalk up to the store front. The store front catches your eye with the large windows to each side of the entrance. These are great display areas for retail or to gather all the natural light for a salon. It has an open floor plan that allows for so many d